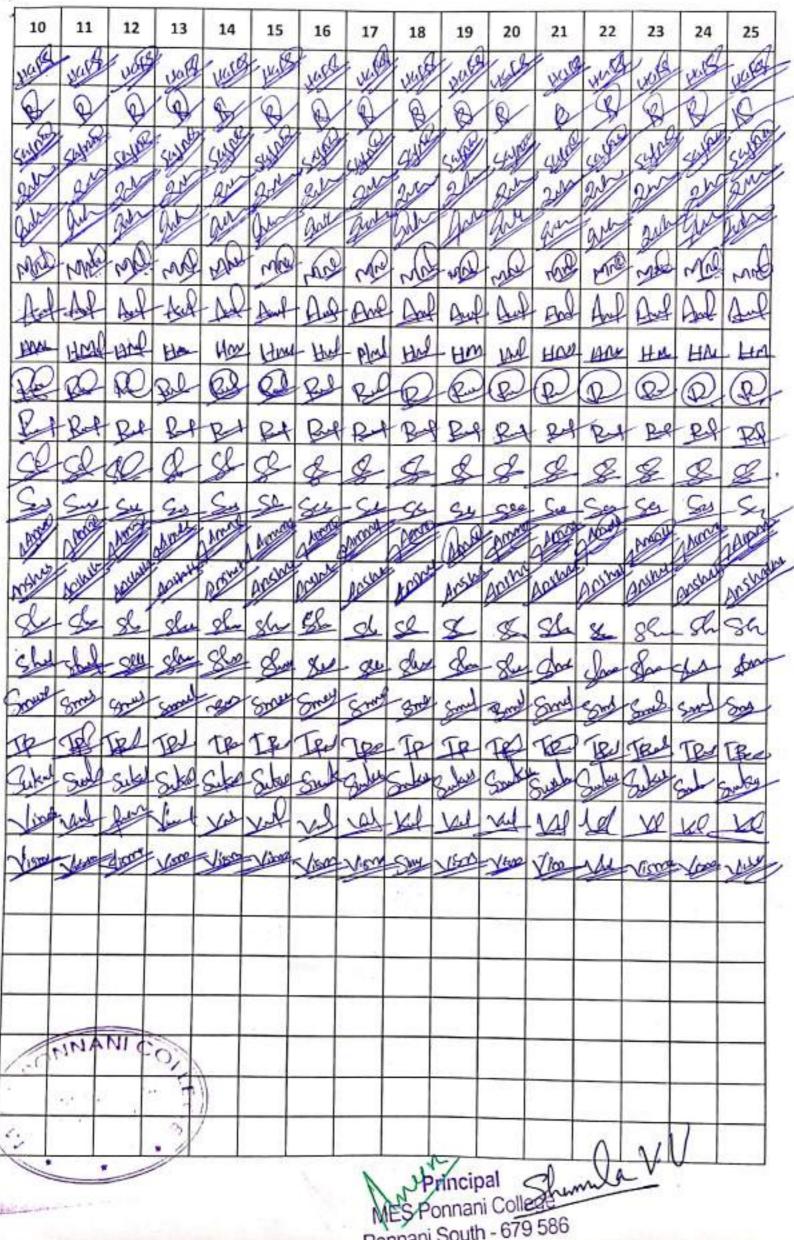

## MES PONNANI COLLEGE, PONNANI DEPARTMENT OF COMPUTER SCIENCE

Certificate Courses UG 2021-22
COURSE: STATISTICAL DATA ANALYSIS USING EXCEL

| 150000 |                      | En           | rollment List |               |           |
|--------|----------------------|--------------|---------------|---------------|-----------|
| SLNO   | NAME OF STUDENT      | Admission No | Program       | Year of Study | Signature |
| 1      | ADHIL K UMMER        | 7568         | Bsc . cs      | 2021-22       | my -      |
| 2      | ARSHAK K             | 7481         | BSC . CS      | 2021-22       | Andread   |
| 3      | LABEEBK              | 75974        | Bscics        | 2021-22       | Julian    |
| 4      | SHAMEER ALI          | 7648         | BSc.cs        | 2021-22       | No        |
| 5      | SHINU P P            | 7723         | 85c.c5        | 2021-22       | Shower    |
| 6      | FARSHANA             | 7694         | Bsc. Cs       | 2021-22       | Frame     |
| 7      | HAMNA NAZRIN         | 7760         | Bsc.cs        | 2021-22       | Lange     |
| 8      | JASEELA H            | 6549         | BSC CS        | 2021-22       | Jasalia   |
| 9      | MOHAMMED FARHAN      | 7682         | BSC .Cs       | 2021-22       | Today     |
| 10     | MOHAMMED HASEEB      | 7448         | BSC .CS       | 2021-22       | Har       |
| 11     | MOHAMMED NABEEL      | 7590         | Bsc.cs        | 2021-22       | W.        |
| 12     | MOHAMMED NISAMUDHEEN | 7628         | Bsc .cg       | 2021-22       | Dr/       |
| 13     | LIYANA'U K           | 8340         | Bsc .cs.      | 2021-22       | -hat      |
| 14     | SHABANA C M          | 7957         | Bsc . cs      | 2021-22       | #         |
| 15     | SREENA C S           | 7839         | Bsc. es       | 2021-22       | Veneral   |
| 16     | MISAB P V            | 7935         | BSC . CS      | 2021-22       | Misson-   |
| 17     | MUHAMMED NAZMAL N K  | 8348         | BSC.CS        | 2021-22       | But       |
| 18     | PURUSHOTHAMAN KV     | 7904         | Bsc.cs        | 2021-22       | de        |
| 19     | SHAMNAD K            | 8112         | Bsc . cs      | 2021-22       | - French  |
| 20     | SIBI M S             | 7865         | Bsc.cs        | 2021-22       | Sto       |
| 21     | ASMIT                | 8337         | Bsc.cs        | 2021-22       | AGAL      |
| 22     | ATHIKHA SHAHANAS K   | 7845         | Bsc.cs        | 2021-22       | Alexa     |
| 23     | AYSHA NOREEN RAKEEB  | 8370         | BSC.CS        | 2021-22       | Nomen     |
| 24     | FATHIMA FIDHA T      | 8135         | BSC.CS        | 2021-22       | Elle      |
| 25     | GAYATHRI P           | 7851         | Bsc · cs      | 2021-22       | Krup      |
| 25     | HARSHA K             | 7889         | Bsc.cs        | 2021 - 22     | Heady     |
| 27     | KARTHIKA B           | 7797         | BSC . CS      | 2021-22       | Kamp      |
| 28     | KRISHNAJA T P        | 8439         | Bsc.cs        | 2021-22       | Bai       |